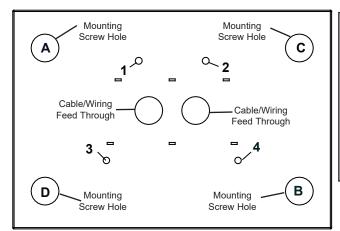

#### 16 Inch on Center Mount Installation

Install the Provecta HD using the 16 inch on center mounting method by performing the following procedures.

- 1. Locate the wall studs to mount 16 inch on center wall plate (P/N A6341). Install power and control wiring electrical boxes using template P/N A6343 for proper positioning.
- 2. Mark template holes at screw holes (A, B, C, D) making sure each is centered on the wooden wall studs.
- 3. Drill 1/4-inch pilot holes of the wooden wall studs.
- 4. Mount the 16 inch on center wall plate to wall studs using four 3/8 inch x 3 1/2 inches lag bolts with associated spring washers and flat washers into screw holes (A, B, C, D). Make sure plate is level before tightening bolts.
- 5. Cover each screw hole by installing four screw hole plugs.
- 6. Mount the X-Ray Control Unit onto 16 inch on center wall plate by aligning screw holes and installing four 1/4 inch x 20 inches hex head bolts with associated spring washers and flat washers into screw holes (1, 2, 3, 4).
- 7. Level plate and tighten bolts making sure plate stays level.
- 8. Continue with Provecta HD installation.

#### Caution

Kit is designed for use with wood wall studs and not intended to be used on any other installations.

Not for use with metal wall studs.

Never reuse old screw holes.