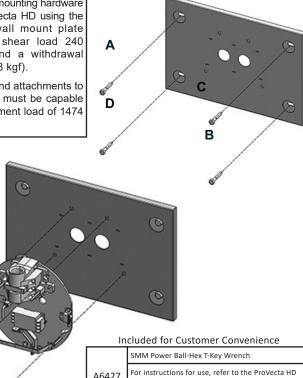

#### 16 Inch on Center Mount Installation

Install the Provecta HD using the 16 inch on center mounting method by performing the following procedures.

- 1. Locate the wall studs to mount 16 inch on center wall plate (P/N A6341). Install power and control wiring electrical boxes using template P/N A6343 for proper positioning.
- 2. Mark template holes at screw holes (A, B, C, D) making sure each is centered on the wooden wall studs.
- 3. Drill 1/4-inch pilot holes of the wooden wall studs.
- 4. Mount the 16 inch on center wall plate to wall studs using four 3/8 inch x 3 1/2 inches lag bolts with associated spring washers and flat washers into screw holes (A, B, C, D). Make sure plate is level before tightening bolts.
- 5. Cover each screw hole by installing four screw hole plugs.
- 6. Mount the X-Ray Control Unit onto 16 inch on center wall plate by aligning screw holes and installing four 1/4 inch x 20 inches hex head bolts with associated spring washers and flat washers into screw holes (1, 2, 3, 4).
- 7. Level plate and tighten bolts making sure plate stays level.
- 8. Continue with Provecta HD installation.

### **Caution: Load Capacity**

The wall support and mounting hardware for installing the Provecta HD using the 16 center to center wall mount plate must withstand a shear load 240 pounds (109 kg) and a withdrawal force of 1560 lbf (708 kgf).

The wall fabrication and attachments to the building structure must be capable of withstanding a moment load of 1474 lbf ft (204 kgf m)

2

1295 Walt Whitman Road | Melville, New York 11747- 3062 Phone: 800-247-8324 | Fax: 888-247-8481